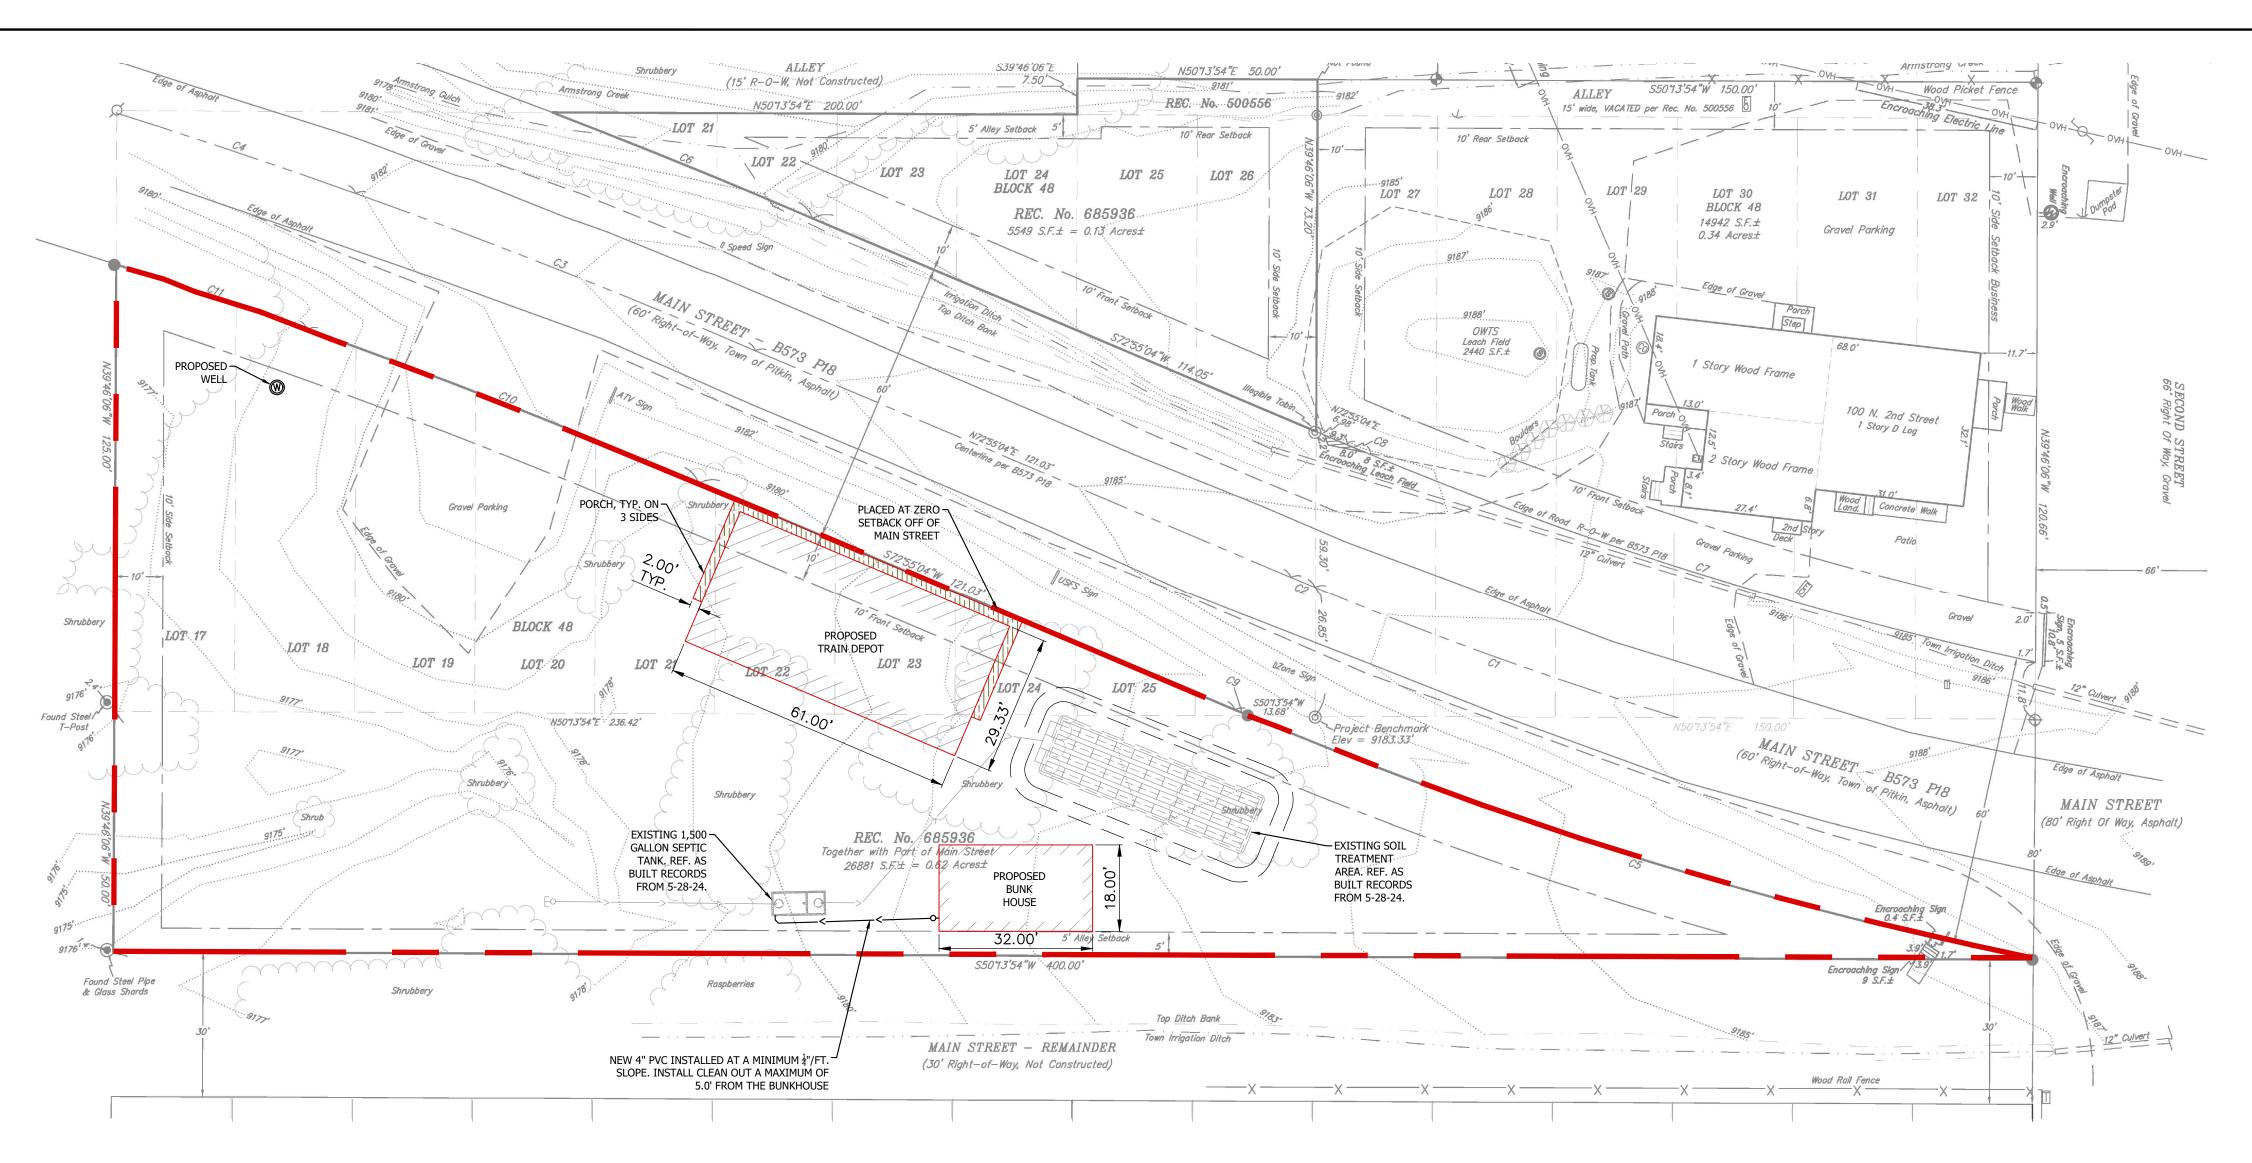

FTING Sub # Date Description By Chk'd 1 4.7.25 Issued for Building Permit SLB BB com

B DESIGN AND DRAFTI Serving the Gunnison Valley sbdesignanddrafting@gmail.com

ELEVATED VACATIONS, LLC LOTS 17-26 AND PART OF ADJACENT ALLEY AND STREET, BLOCK 48, PITKIN, CO.